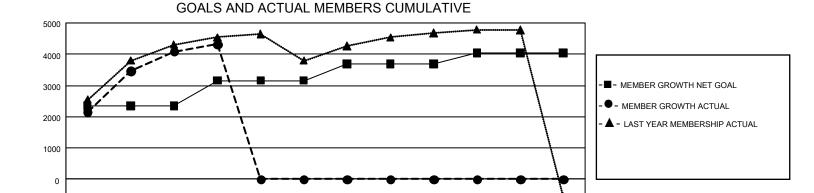

## GOALS AND ACTUAL NEW CLUBS CUMULATIVE

| DROPPED CLUBS: 7             |    | 931 CLUBS OF 1,204 ADDED 1 OR<br>MORE NEW MEMBERS | GENDER DISTRIBUTION  MALE 34,078 (71.20%)  FEMALE 13.786 (28.80%) |                 |       |
|------------------------------|----|---------------------------------------------------|-------------------------------------------------------------------|-----------------|-------|
| DROPPED MEMBERS              |    |                                                   | FEMALE                                                            | 13,786 (28.80%) |       |
| DECEASED                     | 24 | CLICK HERE FOR CUMULATIVE                         | TOTAL FAMILY UNIT MEMBERS                                         |                 | 9,292 |
| CLUB CANCELLED 0 OTHER 1,047 |    | MEMBERSHIP DATA                                   | FAMILY MEMBERS PAYING HALF 5, DUES                                |                 | 5,599 |
| TOTAL 1,071                  |    |                                                   |                                                                   |                 |       |

FEB

MAR

APR

MAY

JUNE

-1000

JULY

AUG

SEPT

OCT

NOV

DEC

JAN