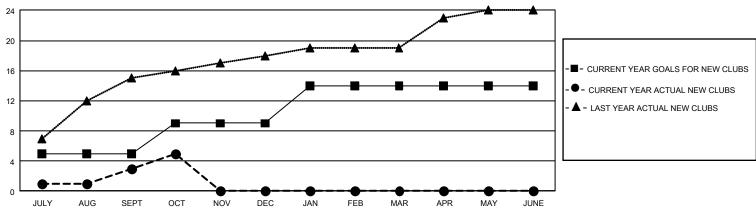

## GOALS AND ACTUAL NEW CLUBS CUMULATIVE

| DROPPED CLUBS: 7             |    | 931 CLUBS OF 1,204 ADDED 1 OR<br>MORE NEW MEMBERS | GENDER DISTRIBUTION  MALE 34,078 (71.20%)  FEMALE 13.786 (28.80%) |                 |       |
|------------------------------|----|---------------------------------------------------|-------------------------------------------------------------------|-----------------|-------|
| DROPPED MEMBERS              |    |                                                   | FEMALE                                                            | 13,786 (28.80%) |       |
| DECEASED                     | 24 | CLICK HERE FOR CUMULATIVE                         | TOTAL FAMILY UNIT MEMBERS                                         |                 | 9,292 |
| CLUB CANCELLED 0 OTHER 1,047 |    | MEMBERSHIP DATA                                   | FAMILY MEMBERS PAYING HALF 5, DUES                                |                 | 5,599 |
| TOTAL 1,071                  |    |                                                   |                                                                   |                 |       |